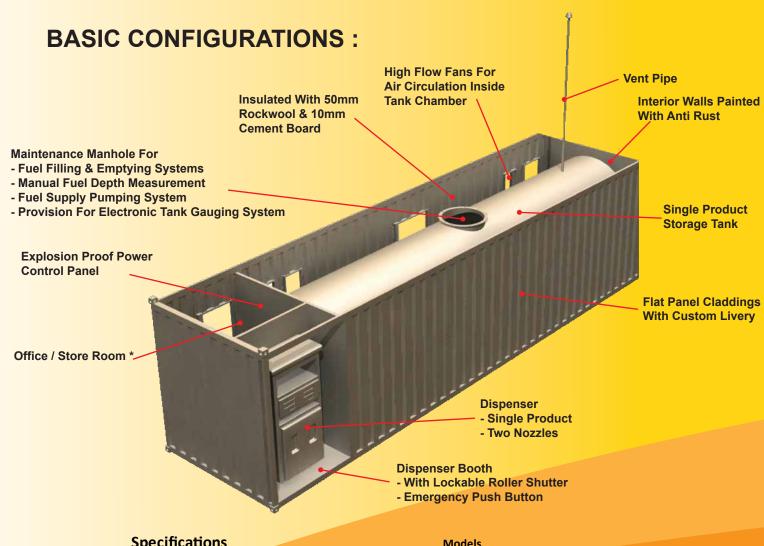

## MDS-20SC-12000-1P2N

MOBILITY

DEPENDABILTY

SAFETY

| Container Dimensions 6.05m Length x 2.44m Width x 2.59m Height Tank Capacity One Product, 12,000 Liters Tank Material Steel Plate To ASTM36, 6mm Wall, 10mm End Plates Manhole & Doors Manhole & Doors Manhole/Doors/Roller Shutters - Lockable For Security Dispenser One Dispenser, 40 L/min, 2 Nozzles, Accuracy +/- 0.3% Dispenser Display Backlit LCD With Battery Backup, Amount - 8, Volume -8, Unit - 5 Digits Nozzle Type Automatic Nozzle, Available For Unleaded Or Diesel Pump Unit 1.5HP Submerged Turbine Pump Power Supply AC 220V, 50 Hz With Earthing Connection Electrical Components Lights/Switches/Fans - Explosion Proof and IP Rated Emergency Stop Push Button At Dispensing Booth To Disconnect Electrical For Entire Unit Insulation Internal Wall Lining With 50mm Rockwool & 10mm Cement Board Interior Ventilation Fuel Filling and Emptying System Between Tank Truck and Product Tank | Specifications        | Wiodels                                                                  |
|----------------------------------------------------------------------------------------------------------------------------------------------------------------------------------------------------------------------------------------------------------------------------------------------------------------------------------------------------------------------------------------------------------------------------------------------------------------------------------------------------------------------------------------------------------------------------------------------------------------------------------------------------------------------------------------------------------------------------------------------------------------------------------------------------------------------------------------------------------------------------------------------------------------------|-----------------------|--------------------------------------------------------------------------|
| Tank Capacity  One Product, 12,000 Liters  Tank Material  Steel Plate To ASTM36, 6mm Wall, 10mm End Plates  Manhole & Doors  Manhole/Doors/Roller Shutters - Lockable For Security  Dispenser  One Dispenser, 40 L/min, 2 Nozzles, Accuracy +/- 0.3%  Dispenser Display  Backlit LCD With Battery Backup, Amount - 8, Volume -8, Unit - 5 Digits  Nozzle Type  Automatic Nozzle, Available For Unleaded Or Diesel  Pump Unit  1.5HP Submerged Turbine Pump  Power Supply  AC 220V, 50 Hz With Earthing Connection  Electrical Components  Lights/Switches/Fans - Explosion Proof and IP Rated  Emergency Stop  Push Button At Dispensing Booth To Disconnect Electrical For Entire Unit  Insulation  Internal Wall Lining With 50mm Rockwool & 10mm Cement Board  Interior Ventilation  Tank Filling  Fuel Filling and Emptying System Between Tank Truck and Product Tank                                           |                       | MDS-20SC-12000-1P2N-S (F)                                                |
| Tank Material  Steel Plate To ASTM36, 6mm Wall, 10mm End Plates  Manhole & Doors  Manhole / Doors / Roller Shutters - Lockable For Security  Dispenser  One Dispenser, 40 L/min, 2 Nozzles, Accuracy +/- 0.3%  Dispenser Display  Backlit LCD With Battery Backup, Amount - 8, Volume -8, Unit - 5 Digits  Nozzle Type  Automatic Nozzle, Available For Unleaded Or Diesel  Pump Unit  1.5HP Submerged Turbine Pump  Power Supply  AC 220V, 50 Hz With Earthing Connection  Electrical Components  Lights/Switches/Fans - Explosion Proof and IP Rated  Emergency Stop  Push Button At Dispensing Booth To Disconnect Electrical For Entire Unit  Insulation  Internal Wall Lining With 50mm Rockwool & 10mm Cement Board  Interior Ventilation  Tank Filling  Fuel Filling and Emptying System Between Tank Truck and Product Tank                                                                                  | Container Dimensions  | 6.05m Length x 2.44m Width x 2.59m Height                                |
| Manhole & Doors  Manhole / Doors/Roller Shutters - Lockable For Security  Dispenser  One Dispenser, 40 L/min, 2 Nozzles, Accuracy +/- 0.3%  Dispenser Display  Backlit LCD With Battery Backup, Amount - 8, Volume -8, Unit - 5 Digits  Nozzle Type  Automatic Nozzle, Available For Unleaded Or Diesel  Pump Unit  1.5HP Submerged Turbine Pump  Power Supply  AC 220V, 50 Hz With Earthing Connection  Electrical Components  Lights/Switches/Fans - Explosion Proof and IP Rated  Emergency Stop  Push Button At Dispensing Booth To Disconnect Electrical For Entire Unit  Insulation  Internal Wall Lining With 50mm Rockwool & 10mm Cement Board  Interior Ventilation  Tank Filling  Fuel Filling and Emptying System Between Tank Truck and Product Tank                                                                                                                                                     | Tank Capacity         | One Product, 12,000 Liters                                               |
| Dispenser One Dispenser, 40 L/min, 2 Nozzles, Accuracy +/- 0.3%  Dispenser Display Backlit LCD With Battery Backup, Amount - 8, Volume -8, Unit - 5 Digits  Nozzle Type Automatic Nozzle, Available For Unleaded Or Diesel  Pump Unit 1.5HP Submerged Turbine Pump  Power Supply AC 220V, 50 Hz With Earthing Connection  Electrical Components Lights/Switches/Fans - Explosion Proof and IP Rated  Emergency Stop Push Button At Dispensing Booth To Disconnect Electrical For Entire Unit  Insulation Internal Wall Lining With 50mm Rockwool & 10mm Cement Board  Interior Ventilation Louvered Doors and Fan Forced Ventilation  Tank Filling Fuel Filling and Emptying System Between Tank Truck and Product Tank                                                                                                                                                                                              | Tank Material         | Steel Plate To ASTM36, 6mm Wall, 10mm End Plates                         |
| Dispenser Display  Backlit LCD With Battery Backup, Amount - 8, Volume -8, Unit - 5 Digits  Nozzle Type  Automatic Nozzle, Available For Unleaded Or Diesel  Pump Unit  1.5HP Submerged Turbine Pump  Power Supply  AC 220V, 50 Hz With Earthing Connection  Electrical Components  Lights/Switches/Fans - Explosion Proof and IP Rated  Emergency Stop  Push Button At Dispensing Booth To Disconnect Electrical For Entire Unit  Insulation  Internal Wall Lining With 50mm Rockwool & 10mm Cement Board  Interior Ventilation  Louvered Doors and Fan Forced Ventilation  Tank Filling  Fuel Filling and Emptying System Between Tank Truck and Product Tank                                                                                                                                                                                                                                                      | Manhole & Doors       | Manhole/Doors/Roller Shutters - Lockable For Security                    |
| Nozzle Type  Automatic Nozzle, Available For Unleaded Or Diesel  Pump Unit  1.5HP Submerged Turbine Pump  Power Supply  AC 220V, 50 Hz With Earthing Connection  Electrical Components  Lights/Switches/Fans - Explosion Proof and IP Rated  Emergency Stop  Push Button At Dispensing Booth To Disconnect Electrical For Entire Unit  Insulation  Internal Wall Lining With 50mm Rockwool & 10mm Cement Board  Interior Ventilation  Louvered Doors and Fan Forced Ventilation  Tank Filling  Fuel Filling and Emptying System Between Tank Truck and Product Tank                                                                                                                                                                                                                                                                                                                                                  | Dispenser             | One Dispenser, 40 L/min, 2 Nozzles, Accuracy +/- 0.3%                    |
| Pump Unit  1.5HP Submerged Turbine Pump  Power Supply  AC 220V, 50 Hz With Earthing Connection  Electrical Components  Lights/Switches/Fans - Explosion Proof and IP Rated  Emergency Stop  Push Button At Dispensing Booth To Disconnect Electrical For Entire Unit  Insulation  Internal Wall Lining With 50mm Rockwool & 10mm Cement Board  Interior Ventilation  Louvered Doors and Fan Forced Ventilation  Tank Filling  Fuel Filling and Emptying System Between Tank Truck and Product Tank                                                                                                                                                                                                                                                                                                                                                                                                                   | Dispenser Display     | Backlit LCD With Battery Backup, Amount - 8, Volume -8, Unit - 5 Digits  |
| Power Supply  AC 220V, 50 Hz With Earthing Connection  Electrical Components  Lights/Switches/Fans - Explosion Proof and IP Rated  Emergency Stop  Push Button At Dispensing Booth To Disconnect Electrical For Entire Unit  Insulation  Internal Wall Lining With 50mm Rockwool & 10mm Cement Board  Interior Ventilation  Louvered Doors and Fan Forced Ventilation  Tank Filling  Fuel Filling and Emptying System Between Tank Truck and Product Tank                                                                                                                                                                                                                                                                                                                                                                                                                                                            | Nozzle Type           | Automatic Nozzle, Available For Unleaded Or Diesel                       |
| Electrical Components  Lights/Switches/Fans - Explosion Proof and IP Rated  Emergency Stop  Push Button At Dispensing Booth To Disconnect Electrical For Entire Unit  Insulation  Internal Wall Lining With 50mm Rockwool & 10mm Cement Board  Interior Ventilation  Louvered Doors and Fan Forced Ventilation  Tank Filling  Fuel Filling and Emptying System Between Tank Truck and Product Tank                                                                                                                                                                                                                                                                                                                                                                                                                                                                                                                   | Pump Unit             | 1.5HP Submerged Turbine Pump                                             |
| Emergency Stop Push Button At Dispensing Booth To Disconnect Electrical For Entire Unit Insulation Internal Wall Lining With 50mm Rockwool & 10mm Cement Board Interior Ventilation Louvered Doors and Fan Forced Ventilation Tank Filling Fuel Filling and Emptying System Between Tank Truck and Product Tank                                                                                                                                                                                                                                                                                                                                                                                                                                                                                                                                                                                                      | Power Supply          | AC 220V, 50 Hz With Earthing Connection                                  |
| Insulation Internal Wall Lining With 50mm Rockwool & 10mm Cement Board Interior Ventilation Louvered Doors and Fan Forced Ventilation Tank Filling Fuel Filling and Emptying System Between Tank Truck and Product Tank                                                                                                                                                                                                                                                                                                                                                                                                                                                                                                                                                                                                                                                                                              | Electrical Components | Lights/Switches/Fans - Explosion Proof and IP Rated                      |
| Interior Ventilation  Louvered Doors and Fan Forced Ventilation  Tank Filling  Fuel Filling and Emptying System Between Tank Truck and Product Tank                                                                                                                                                                                                                                                                                                                                                                                                                                                                                                                                                                                                                                                                                                                                                                  | Emergency Stop        | Push Button At Dispensing Booth To Disconnect Electrical For Entire Unit |
| Tank Filling Fuel Filling and Emptying System Between Tank Truck and Product Tank                                                                                                                                                                                                                                                                                                                                                                                                                                                                                                                                                                                                                                                                                                                                                                                                                                    | Insulation            | Internal Wall Lining With 50mm Rockwool & 10mm Cement Board              |
|                                                                                                                                                                                                                                                                                                                                                                                                                                                                                                                                                                                                                                                                                                                                                                                                                                                                                                                      | Interior Ventilation  | Louvered Doors and Fan Forced Ventilation                                |
| Cail Contributed                                                                                                                                                                                                                                                                                                                                                                                                                                                                                                                                                                                                                                                                                                                                                                                                                                                                                                     | Tank Filling          | Fuel Filling and Emptying System Between Tank Truck and Product Tank     |
| Spill Containments Fuel Spill Containments for Tank, Mannole, Dispenser                                                                                                                                                                                                                                                                                                                                                                                                                                                                                                                                                                                                                                                                                                                                                                                                                                              | Spill Containments    | Fuel Spill Containments for Tank, Manhole, Dispenser                     |
| Surface Protection Interior/Exterior Painted With Marine Anti Rust Paint                                                                                                                                                                                                                                                                                                                                                                                                                                                                                                                                                                                                                                                                                                                                                                                                                                             | Surface Protection    | Interior/Exterior Painted With Marine Anti Rust Paint                    |
| Company Branding Company Logo On Side Flat Claddings                                                                                                                                                                                                                                                                                                                                                                                                                                                                                                                                                                                                                                                                                                                                                                                                                                                                 | Company Branding      | Company Logo On Side Flat Claddings                                      |