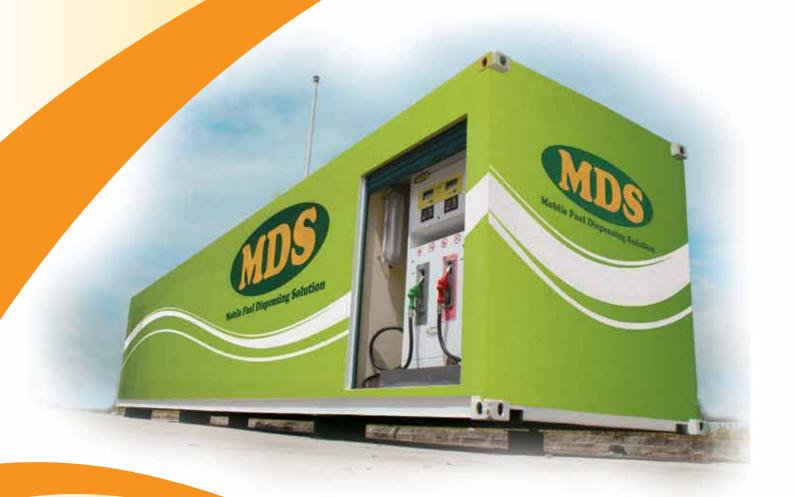

## MDS-20SC-12000-1P2N

MOBILITY

DEPENDABILTY

SAFETY

| Container Dimensions 6.05m Length x 2.44m Width x 2.59m Height Tank Capacity One Product, 12,000 Liters Tank Material Steel Plate To ASTM36, 6mm Wall, 10mm End Plates Manhole & Doors Manhole & Doors Manhole/Doors/Roller Shutters - Lockable For Security Dispenser One Dispenser, 40 L/min, 2 Nozzles, Accuracy +/- 0.3% Dispenser Display Backlit LCD With Battery Backup, Amount - 8, Volume -8, Unit - 5 Digits Nozzle Type Automatic Nozzle, Available For Unleaded Or Diesel Pump Unit 1.5HP Submerged Turbine Pump Power Supply AC 220V, 50 Hz With Earthing Connection Electrical Components Lights/Switches/Fans - Explosion Proof and IP Rated Emergency Stop Push Button At Dispensing Booth To Disconnect Electrical For Entire Unit Insulation Internal Wall Lining With 50mm Rockwool & 10mm Cement Board Interior Ventilation Fuel Filling and Emptying System Between Tank Truck and Product Tank | Specifications        | Wiodels                                                                  |
|----------------------------------------------------------------------------------------------------------------------------------------------------------------------------------------------------------------------------------------------------------------------------------------------------------------------------------------------------------------------------------------------------------------------------------------------------------------------------------------------------------------------------------------------------------------------------------------------------------------------------------------------------------------------------------------------------------------------------------------------------------------------------------------------------------------------------------------------------------------------------------------------------------------------|-----------------------|--------------------------------------------------------------------------|
| Tank Capacity  One Product, 12,000 Liters  Tank Material  Steel Plate To ASTM36, 6mm Wall, 10mm End Plates  Manhole & Doors  Manhole/Doors/Roller Shutters - Lockable For Security  Dispenser  One Dispenser, 40 L/min, 2 Nozzles, Accuracy +/- 0.3%  Dispenser Display  Backlit LCD With Battery Backup, Amount - 8, Volume -8, Unit - 5 Digits  Nozzle Type  Automatic Nozzle, Available For Unleaded Or Diesel  Pump Unit  1.5HP Submerged Turbine Pump  Power Supply  AC 220V, 50 Hz With Earthing Connection  Electrical Components  Lights/Switches/Fans - Explosion Proof and IP Rated  Emergency Stop  Push Button At Dispensing Booth To Disconnect Electrical For Entire Unit  Insulation  Internal Wall Lining With 50mm Rockwool & 10mm Cement Board  Interior Ventilation  Tank Filling  Fuel Filling and Emptying System Between Tank Truck and Product Tank                                           |                       | MDS-20SC-12000-1P2N-S (F)                                                |
| Tank Material  Steel Plate To ASTM36, 6mm Wall, 10mm End Plates  Manhole & Doors  Manhole / Doors / Roller Shutters - Lockable For Security  Dispenser  One Dispenser, 40 L/min, 2 Nozzles, Accuracy +/- 0.3%  Dispenser Display  Backlit LCD With Battery Backup, Amount - 8, Volume -8, Unit - 5 Digits  Nozzle Type  Automatic Nozzle, Available For Unleaded Or Diesel  Pump Unit  1.5HP Submerged Turbine Pump  Power Supply  AC 220V, 50 Hz With Earthing Connection  Electrical Components  Lights/Switches/Fans - Explosion Proof and IP Rated  Emergency Stop  Push Button At Dispensing Booth To Disconnect Electrical For Entire Unit  Insulation  Internal Wall Lining With 50mm Rockwool & 10mm Cement Board  Interior Ventilation  Tank Filling  Fuel Filling and Emptying System Between Tank Truck and Product Tank                                                                                  | Container Dimensions  | 6.05m Length x 2.44m Width x 2.59m Height                                |
| Manhole & Doors  Manhole / Doors/Roller Shutters - Lockable For Security  Dispenser  One Dispenser, 40 L/min, 2 Nozzles, Accuracy +/- 0.3%  Dispenser Display  Backlit LCD With Battery Backup, Amount - 8, Volume -8, Unit - 5 Digits  Nozzle Type  Automatic Nozzle, Available For Unleaded Or Diesel  Pump Unit  1.5HP Submerged Turbine Pump  Power Supply  AC 220V, 50 Hz With Earthing Connection  Electrical Components  Lights/Switches/Fans - Explosion Proof and IP Rated  Emergency Stop  Push Button At Dispensing Booth To Disconnect Electrical For Entire Unit  Insulation  Internal Wall Lining With 50mm Rockwool & 10mm Cement Board  Interior Ventilation  Tank Filling  Fuel Filling and Emptying System Between Tank Truck and Product Tank                                                                                                                                                     | Tank Capacity         | One Product, 12,000 Liters                                               |
| Dispenser One Dispenser, 40 L/min, 2 Nozzles, Accuracy +/- 0.3%  Dispenser Display Backlit LCD With Battery Backup, Amount - 8, Volume -8, Unit - 5 Digits  Nozzle Type Automatic Nozzle, Available For Unleaded Or Diesel  Pump Unit 1.5HP Submerged Turbine Pump  Power Supply AC 220V, 50 Hz With Earthing Connection  Electrical Components Lights/Switches/Fans - Explosion Proof and IP Rated  Emergency Stop Push Button At Dispensing Booth To Disconnect Electrical For Entire Unit  Insulation Internal Wall Lining With 50mm Rockwool & 10mm Cement Board  Interior Ventilation Louvered Doors and Fan Forced Ventilation  Tank Filling Fuel Filling and Emptying System Between Tank Truck and Product Tank                                                                                                                                                                                              | Tank Material         | Steel Plate To ASTM36, 6mm Wall, 10mm End Plates                         |
| Dispenser Display  Backlit LCD With Battery Backup, Amount - 8, Volume -8, Unit - 5 Digits  Nozzle Type  Automatic Nozzle, Available For Unleaded Or Diesel  Pump Unit  1.5HP Submerged Turbine Pump  Power Supply  AC 220V, 50 Hz With Earthing Connection  Electrical Components  Lights/Switches/Fans - Explosion Proof and IP Rated  Emergency Stop  Push Button At Dispensing Booth To Disconnect Electrical For Entire Unit  Insulation  Internal Wall Lining With 50mm Rockwool & 10mm Cement Board  Interior Ventilation  Louvered Doors and Fan Forced Ventilation  Tank Filling  Fuel Filling and Emptying System Between Tank Truck and Product Tank                                                                                                                                                                                                                                                      | Manhole & Doors       | Manhole/Doors/Roller Shutters - Lockable For Security                    |
| Nozzle Type  Automatic Nozzle, Available For Unleaded Or Diesel  Pump Unit  1.5HP Submerged Turbine Pump  Power Supply  AC 220V, 50 Hz With Earthing Connection  Electrical Components  Lights/Switches/Fans - Explosion Proof and IP Rated  Emergency Stop  Push Button At Dispensing Booth To Disconnect Electrical For Entire Unit  Insulation  Internal Wall Lining With 50mm Rockwool & 10mm Cement Board  Interior Ventilation  Louvered Doors and Fan Forced Ventilation  Tank Filling  Fuel Filling and Emptying System Between Tank Truck and Product Tank                                                                                                                                                                                                                                                                                                                                                  | Dispenser             | One Dispenser, 40 L/min, 2 Nozzles, Accuracy +/- 0.3%                    |
| Pump Unit  1.5HP Submerged Turbine Pump  Power Supply  AC 220V, 50 Hz With Earthing Connection  Electrical Components  Lights/Switches/Fans - Explosion Proof and IP Rated  Emergency Stop  Push Button At Dispensing Booth To Disconnect Electrical For Entire Unit  Insulation  Internal Wall Lining With 50mm Rockwool & 10mm Cement Board  Interior Ventilation  Louvered Doors and Fan Forced Ventilation  Tank Filling  Fuel Filling and Emptying System Between Tank Truck and Product Tank                                                                                                                                                                                                                                                                                                                                                                                                                   | Dispenser Display     | Backlit LCD With Battery Backup, Amount - 8, Volume -8, Unit - 5 Digits  |
| Power Supply  AC 220V, 50 Hz With Earthing Connection  Electrical Components  Lights/Switches/Fans - Explosion Proof and IP Rated  Emergency Stop  Push Button At Dispensing Booth To Disconnect Electrical For Entire Unit  Insulation  Internal Wall Lining With 50mm Rockwool & 10mm Cement Board  Interior Ventilation  Louvered Doors and Fan Forced Ventilation  Tank Filling  Fuel Filling and Emptying System Between Tank Truck and Product Tank                                                                                                                                                                                                                                                                                                                                                                                                                                                            | Nozzle Type           | Automatic Nozzle, Available For Unleaded Or Diesel                       |
| Electrical Components  Lights/Switches/Fans - Explosion Proof and IP Rated  Emergency Stop  Push Button At Dispensing Booth To Disconnect Electrical For Entire Unit  Insulation  Internal Wall Lining With 50mm Rockwool & 10mm Cement Board  Interior Ventilation  Louvered Doors and Fan Forced Ventilation  Tank Filling  Fuel Filling and Emptying System Between Tank Truck and Product Tank                                                                                                                                                                                                                                                                                                                                                                                                                                                                                                                   | Pump Unit             | 1.5HP Submerged Turbine Pump                                             |
| Emergency Stop Push Button At Dispensing Booth To Disconnect Electrical For Entire Unit Insulation Internal Wall Lining With 50mm Rockwool & 10mm Cement Board Interior Ventilation Louvered Doors and Fan Forced Ventilation Tank Filling Fuel Filling and Emptying System Between Tank Truck and Product Tank                                                                                                                                                                                                                                                                                                                                                                                                                                                                                                                                                                                                      | Power Supply          | AC 220V, 50 Hz With Earthing Connection                                  |
| Insulation Internal Wall Lining With 50mm Rockwool & 10mm Cement Board Interior Ventilation Louvered Doors and Fan Forced Ventilation Tank Filling Fuel Filling and Emptying System Between Tank Truck and Product Tank                                                                                                                                                                                                                                                                                                                                                                                                                                                                                                                                                                                                                                                                                              | Electrical Components | Lights/Switches/Fans - Explosion Proof and IP Rated                      |
| Interior Ventilation  Louvered Doors and Fan Forced Ventilation  Tank Filling  Fuel Filling and Emptying System Between Tank Truck and Product Tank                                                                                                                                                                                                                                                                                                                                                                                                                                                                                                                                                                                                                                                                                                                                                                  | Emergency Stop        | Push Button At Dispensing Booth To Disconnect Electrical For Entire Unit |
| Tank Filling Fuel Filling and Emptying System Between Tank Truck and Product Tank                                                                                                                                                                                                                                                                                                                                                                                                                                                                                                                                                                                                                                                                                                                                                                                                                                    | Insulation            | Internal Wall Lining With 50mm Rockwool & 10mm Cement Board              |
|                                                                                                                                                                                                                                                                                                                                                                                                                                                                                                                                                                                                                                                                                                                                                                                                                                                                                                                      | Interior Ventilation  | Louvered Doors and Fan Forced Ventilation                                |
| Cail Contributed                                                                                                                                                                                                                                                                                                                                                                                                                                                                                                                                                                                                                                                                                                                                                                                                                                                                                                     | Tank Filling          | Fuel Filling and Emptying System Between Tank Truck and Product Tank     |
| Spill Containments Fuel Spill Containments for Tank, Mannole, Dispenser                                                                                                                                                                                                                                                                                                                                                                                                                                                                                                                                                                                                                                                                                                                                                                                                                                              | Spill Containments    | Fuel Spill Containments for Tank, Manhole, Dispenser                     |
| Surface Protection Interior/Exterior Painted With Marine Anti Rust Paint                                                                                                                                                                                                                                                                                                                                                                                                                                                                                                                                                                                                                                                                                                                                                                                                                                             | Surface Protection    | Interior/Exterior Painted With Marine Anti Rust Paint                    |
| Company Branding Company Logo On Side Flat Claddings                                                                                                                                                                                                                                                                                                                                                                                                                                                                                                                                                                                                                                                                                                                                                                                                                                                                 | Company Branding      | Company Logo On Side Flat Claddings                                      |